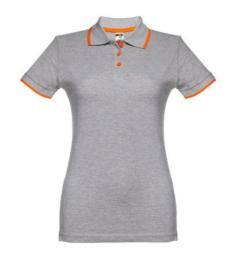

### THC ROME WOMEN. WOMEN'S SLIM FIT POLO SHIRT

#### **Basic informations**

Size: XXL

Color: Heather light grey

## **Specification**

Short-sleeved bicolour polo for women in 100% carded cotton pique (210 g/m²) (colour: 183: 85% cotton/15% viscose). Two-colour contrast on the collar, sleeve and placket. Contains collar and cuffs in Rib. Reinforced placket with 3 contrasting colour buttons (extra button inserted in the inner side seam). Fitted waist and small side slits on the bottom of the polo. Sizes: S, M, L, XL, XXL