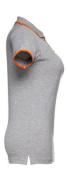

### THC ROME WOMEN. WOMEN'S SLIM FIT POLO SHIRT

## **Specification**

Short-sleeved bicolour polo for women in 100% carded cotton pique (210 g/m²) (colour: 183: 85% cotton/15% viscose). Two-colour contrast on the collar, sleeve and placket. Contains collar and cuffs in Rib. Reinforced placket with 3 contrasting colour buttons (extra button inserted in the inner side seam). Fitted waist and small side slits on the bottom of the polo. Sizes: S, M, L, XL, XXL