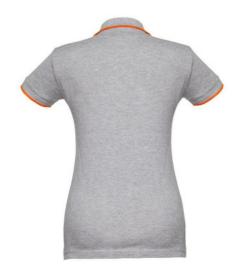

### THC ROME WOMEN. WOMEN'S SLIM FIT POLO SHIRT

## **Specification**

Short-sleeved bicolour polo for women in 100% carded cotton pique (210 g/m²) (colour: 183: 85% cotton/15% viscose). Two-colour contrast on the collar, sleeve and placket. Contains collar and cuffs in Rib. Reinforced placket with 3 contrasting colour buttons (extra button inserted in the inner side seam). Fitted waist and small side slits on the bottom of the polo. Sizes: S, M, L, XL, XXL